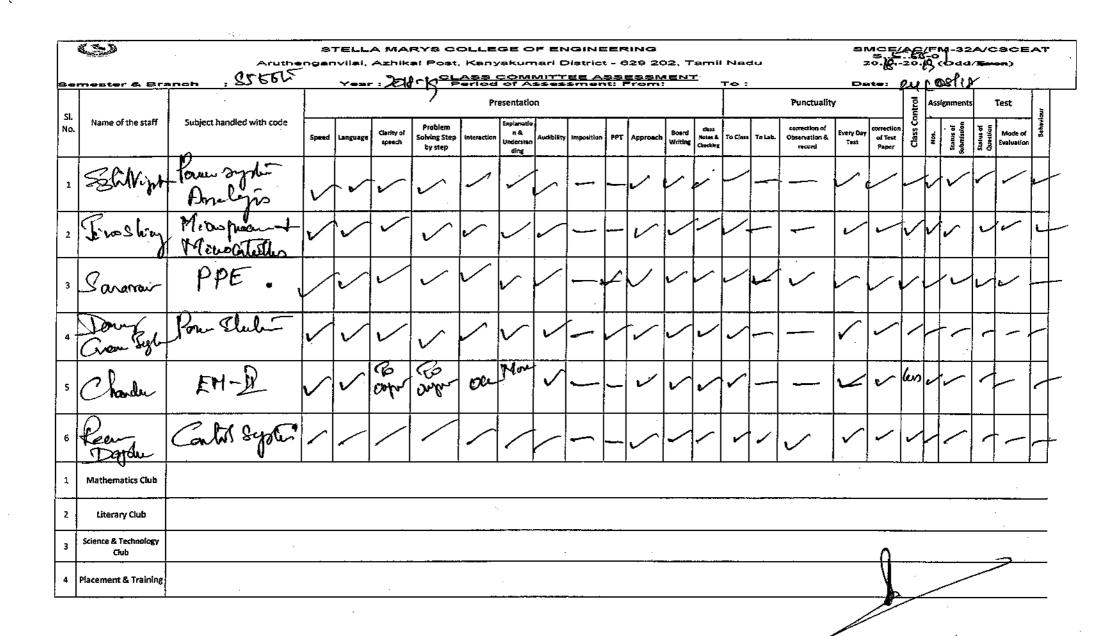

# DEPARTMENT OF ELECTRICAL AND ELECTRONICS ENGINEERING

Academic Year 2018-2019

| S.No. | Minutes                          |
|-------|----------------------------------|
| 1.    | Department Review Minutes        |
| 2.    | Class Committee Minutes          |
| 3.    | Parents Teachers Meeting Minutes |
|       |                                  |