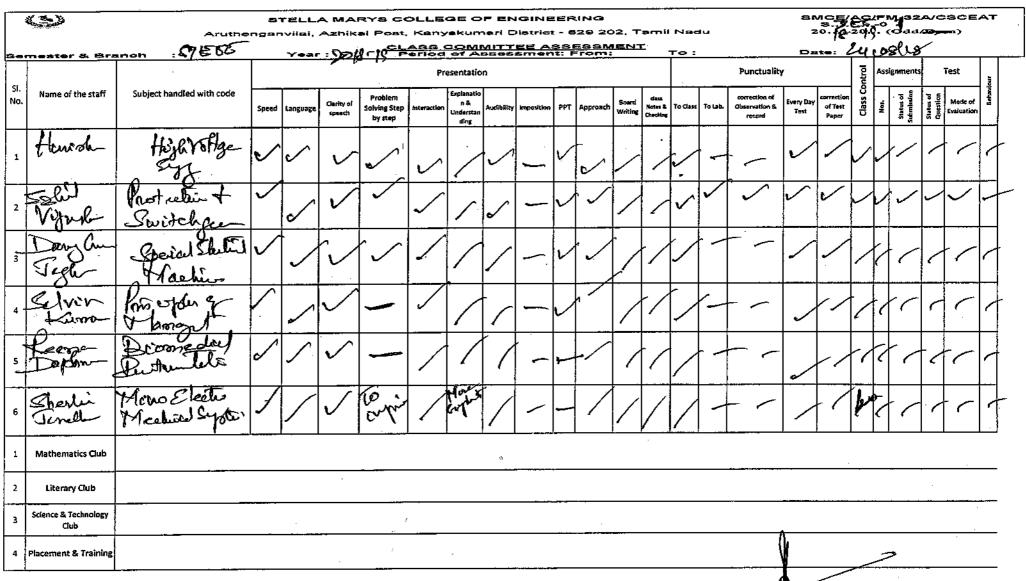

# DEPARTMENT OF ELECTRICAL AND ELECTRONICS ENGINEERING

Academic Year 2018-2019

| S.No. | Minutes                          |
|-------|----------------------------------|
| 1.    | Department Review Minutes        |
| 2.    | Class Committee Minutes          |
| 3.    | Parents Teachers Meeting Minutes |
|       |                                  |